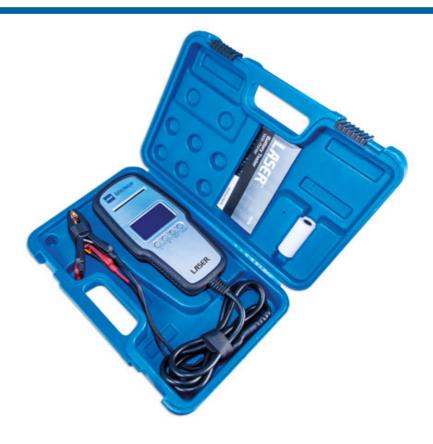

## **Battery Tester with Printer**

Ideal service tool with print out for visible verification of the state of the battery. Suitable for all 12V battery types including AGM, EFB, GEL, Lead Acid and VRLA.

## **Additional Information**

- · Battery tester, charging system test, start system test and max load test.
- Tests batteries 100-1000DIN, 100-1000IEC and 100-1700CCA.
- Battery test printout gives: voltage, battery rating (DIN/JIS etc), resistance, state of charge (%), state of health (%), time and date and good, replace or caution.
- · Complete with printer and LCD display.
- Supplied in storage case. CE & UKCA compliant.