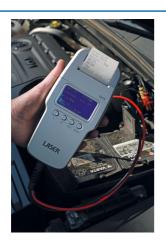

## **Battery Tester with Printer**

Ideal service tool with print out for visible verification of the state of the battery. Suitable for all 12V battery types including AGM, EFB, GEL, Lead Acid and VRLA.

## **Additional Information**

- · Battery tester, charging system test, start system test and max load test.
- Tests batteries 100-1000DIN, 100-1000IEC and 100-1700CCA.
- Battery test printout gives: voltage, battery rating (DIN/JIS etc), resistance, state of charge (%), state of health (%), time and date and good, replace or caution.
- · Complete with printer and LCD display.
- Supplied in storage case. CE & UKCA compliant.