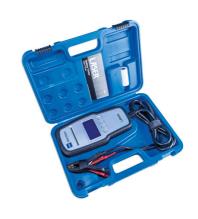

## **Battery Tester with Printer**

Ideal service tool with print out for visible verification of the state of the battery. Suitable for all 12V battery types including AGM, EFB, GEL, Lead Acid and VRLA.

## **Additional Information**

- · Battery tester, charging system test, start system test and max load test.
- Tests batteries 100-1000DIN, 100-1000IEC and 100-1700CCA.
- Battery test printout gives: voltage, battery rating (DIN/JIS etc), resistance, state of charge (%), state of health (%), time and date and good, replace or caution.
- · Complete with printer and LCD display.
- Supplied in storage case. CE & UKCA compliant.